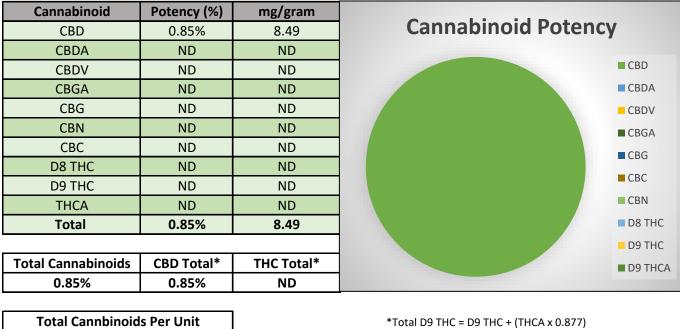

481.3 mg

\*Total D9 THC = D9 THC + (THCA x 0.877 \*Total CBD = CBD +(CBDA x 0.877)